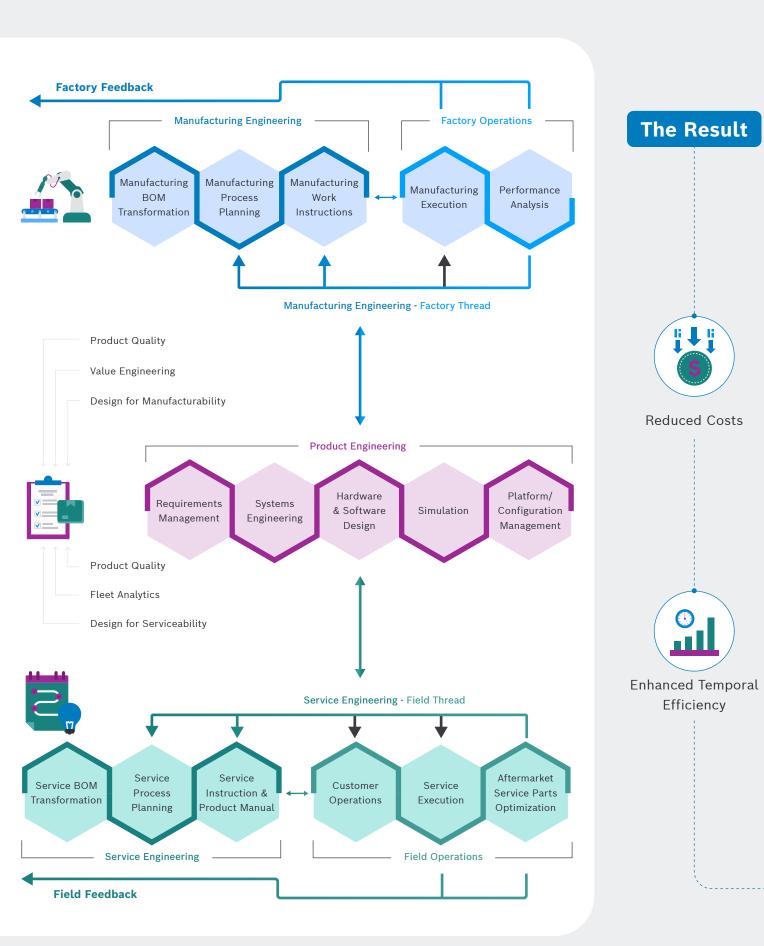

# **Bosch SDS: Digital Threads Across Design, Manufacturing and Aftermarket**

Bosch's implementation of digital threads across the entire lifecycle of product development, manufacturing, and aftermarket services offers a transformative solution to the multifaceted challenges encountered by manufacturers.

Improved Product Quality

INSTA: The Complete SAP-Powered Solution

By analyzing the complex obstacles of the Indian manufacturing sector, Bosch SDS and SAP have combined their expertise to create the ideal one-stop solution: India Stack (INSTA). This comprehensive S/4 HANA preconfigured solution is based on the Model Company Layer and comes jam-packed with a full set of integrated scenarios and solution frameworks.

# **End-to End Automation and Digital Offerings**

**Sustainability** 