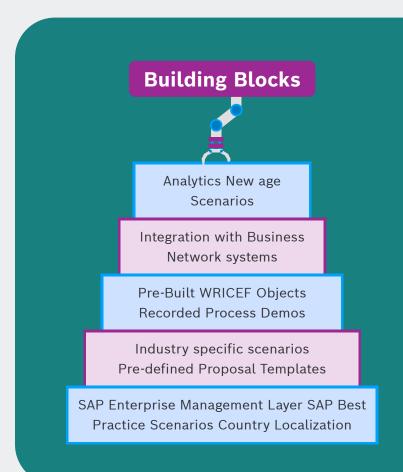

Improved Product Quality

INSTA: The Complete SAP-Powered Solution

By analyzing the complex obstacles of the Indian manufacturing sector, Bosch SDS and SAP have combined their expertise to create the ideal one-stop solution: India Stack (INSTA). This comprehensive S/4 HANA preconfigured solution is based on the Model Company Layer and comes jam-packed with a full set of integrated scenarios and solution frameworks.