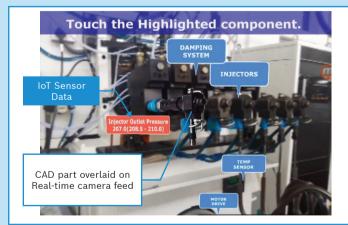

### AR IoT Integration with 3D CAD Overlay

#### **Customer Benefits**

- Dependency on expert reduced
- 24/7 Availability
- Ease of maintenance operations
- Live sensor data integration enables field technicians to take decisions