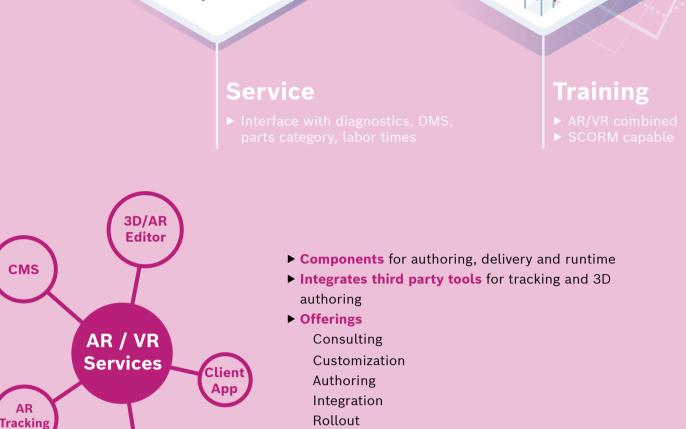

# **AR/VR Solutions**

# Multiple possibilities made simple by AR/VR solutions



#### **Marketing Solutions**

- Virtual Reality: present all offerings interactively
- Augmented Reality: Explains unique Feature and variants in a realistic and simple manner.
- Product / Service Experience delivered via mobile app



#### **Training Solutions**

- Virtual Reality: Operator Training made simple
- Augmented Reality: Explains complex components in a realistic and simple manner.
- DIY Training Platform & Authoring Tool



#### Maintenance & Repair

- Virtual Reality: Maintenance & Repair
- ▶ Dial an Expert
- Augmented Reality: Maintenance Service Manual
- ► Aid to fix complex machinery

# AR / VR Services

#### **Use Cases**





- ► Modules for production, marketing, training and service
- Authoring and display of live data
- Supports iOS, Android and Windows
- Runs on tablets, smartphones and glasses





Publication

#### **Industrial Problems**

- Increasing complexity of information consumed
- High cost involved in training / re-training of resources



#### **Product Benefits**

- Content can be consumed easily
- Knowledge represented in an easy to remember visual format
- Experience can be created and deployed using templates

# **AR|VR Marketing**



Products can be experienced



Industry reports suggest

- Self operated by consumers
- Assisted by Sales Executive
- Increases attention time over 85 secs
- Increases interaction rate by 20%
- Improve click through rates by 33%

#### Benefits

- Bring concep