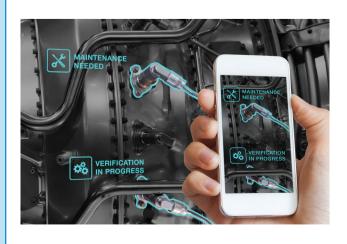

# AR Field Service Tool

#### **Customer Benefits**

- Right information at right time
- Consistent information across organization
- Reduced expert dependency
- Easy visualization assembly
- Dismantling of complex machines
- Notification of critical points during maintenance procedure