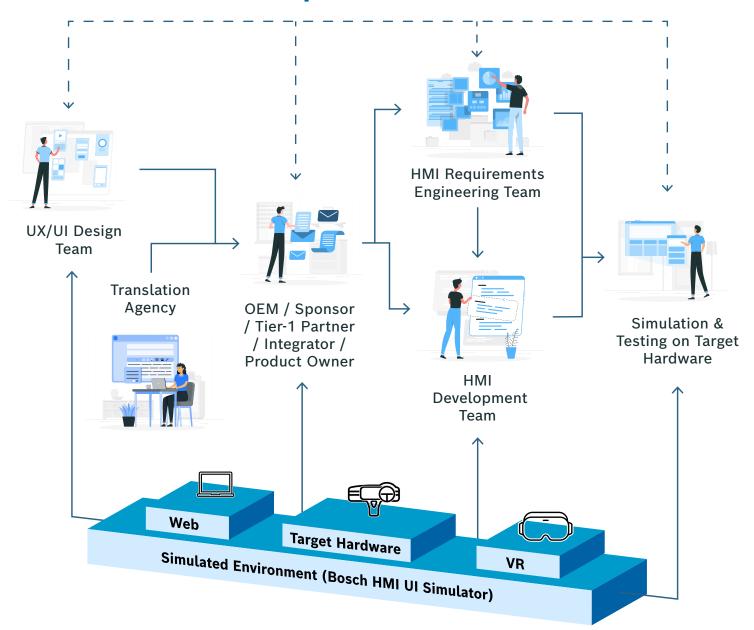

ency and productivity.

Effortlessly visualize your HMI designs directly on target embedded hardware, eliminating the necessity for software customizations or developers. Experience the convenience and effectiveness of the Bosch HMI UI Simulator - a cutting-edge prototyping and simulation tool for your HMI design visualizations.

## What we offer



Simulate interactive visualizations on multiple platforms (Web, Target Hardware, VR)



Experience HMI UI designs at a very early stage on embedded target hardwares



Integrate easily with popular design tools



Reduce your rework effort in HMI UI design process (Design-Visualize feedback cycle)



Simulate with both mockup data and CAN signals \*\*



Simulate in both offline and online/connected environment



## **UI Simulator User Map**



## **Business benefits**



Identify visual issues early



Get concrete feedback & inputs from all stakeholders at early stage (avoid costly rework during later phases)



Visualize your HMI UI designs on embedded hardware at a fraction of the cost, no software developers needed

Experience your HMI designs without delay, unlock the true potential of prototyping!

Connect with us: <a href="mailto:connect.bgsw@in.bosch.com">connect.bgsw@in.bosch.com</a>