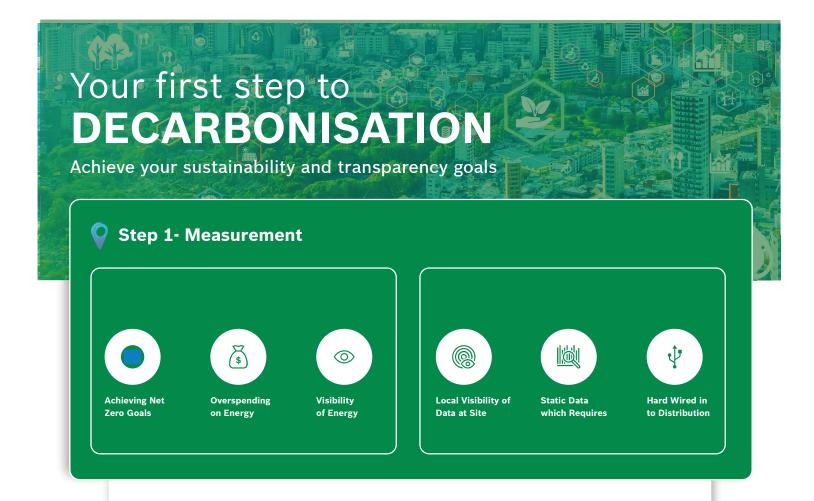

#### How can Bosch Phantom Help you?



Real Time Visibility of Assets at Multiple Locations



Alerts & Notifications can be Set for Multiple Parameters



Non-Intrusive Installation with Minimal Disruption

#### **Advantages**



Advanced Al



Automated reporting & analytical tools



Automation and Control of Energy Guzzlers





Scalability



## **Step 2- Efficiency**

How is the Bosch Phantom connected?





## **Step 3 - Optimisation**

Real Life Results from Using the Phantom Solution

| Problem |                                                                                       |   | Action            |                                                                              |
|---------|------------------------------------------------------------------------------------