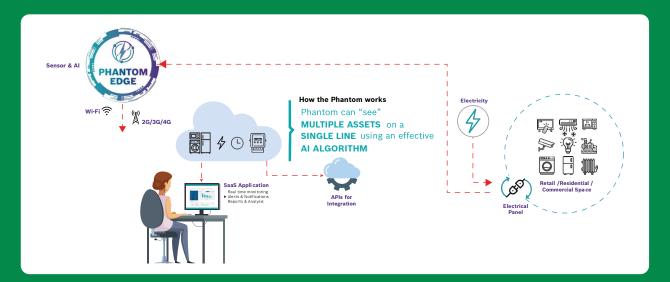

## **Step 2- Efficiency**

How is the Bosch Phantom connected?

#### How can Bosch Phantom Help you?

Real Time Visibility of Assets at Multiple Locations

Alerts & Notifications can be Set for Multiple Parameters

Non-Intrusive Installation with Minimal Disruption