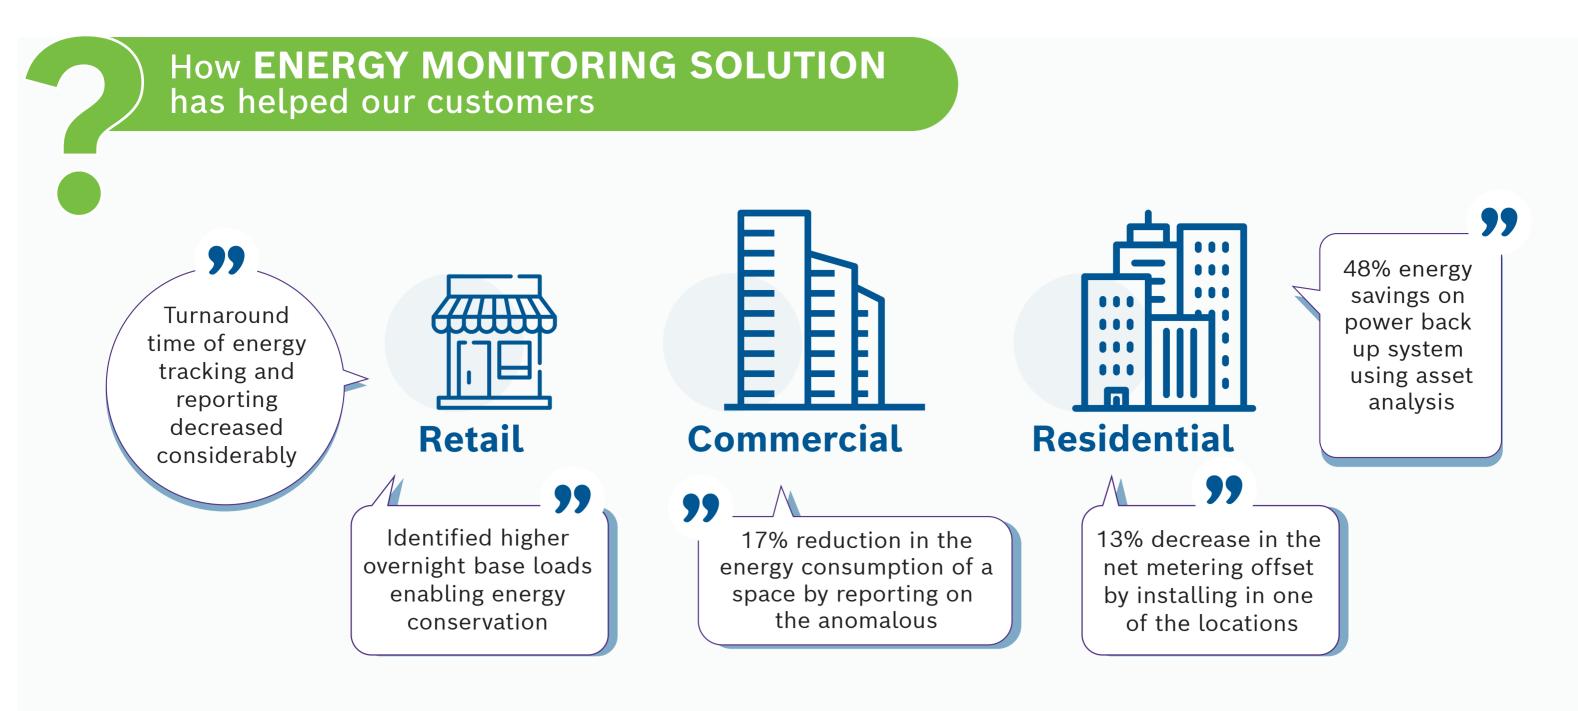

Achieve your sustainability and transparency goals

**30%** Energy wastage In residential & commercial buildings\*