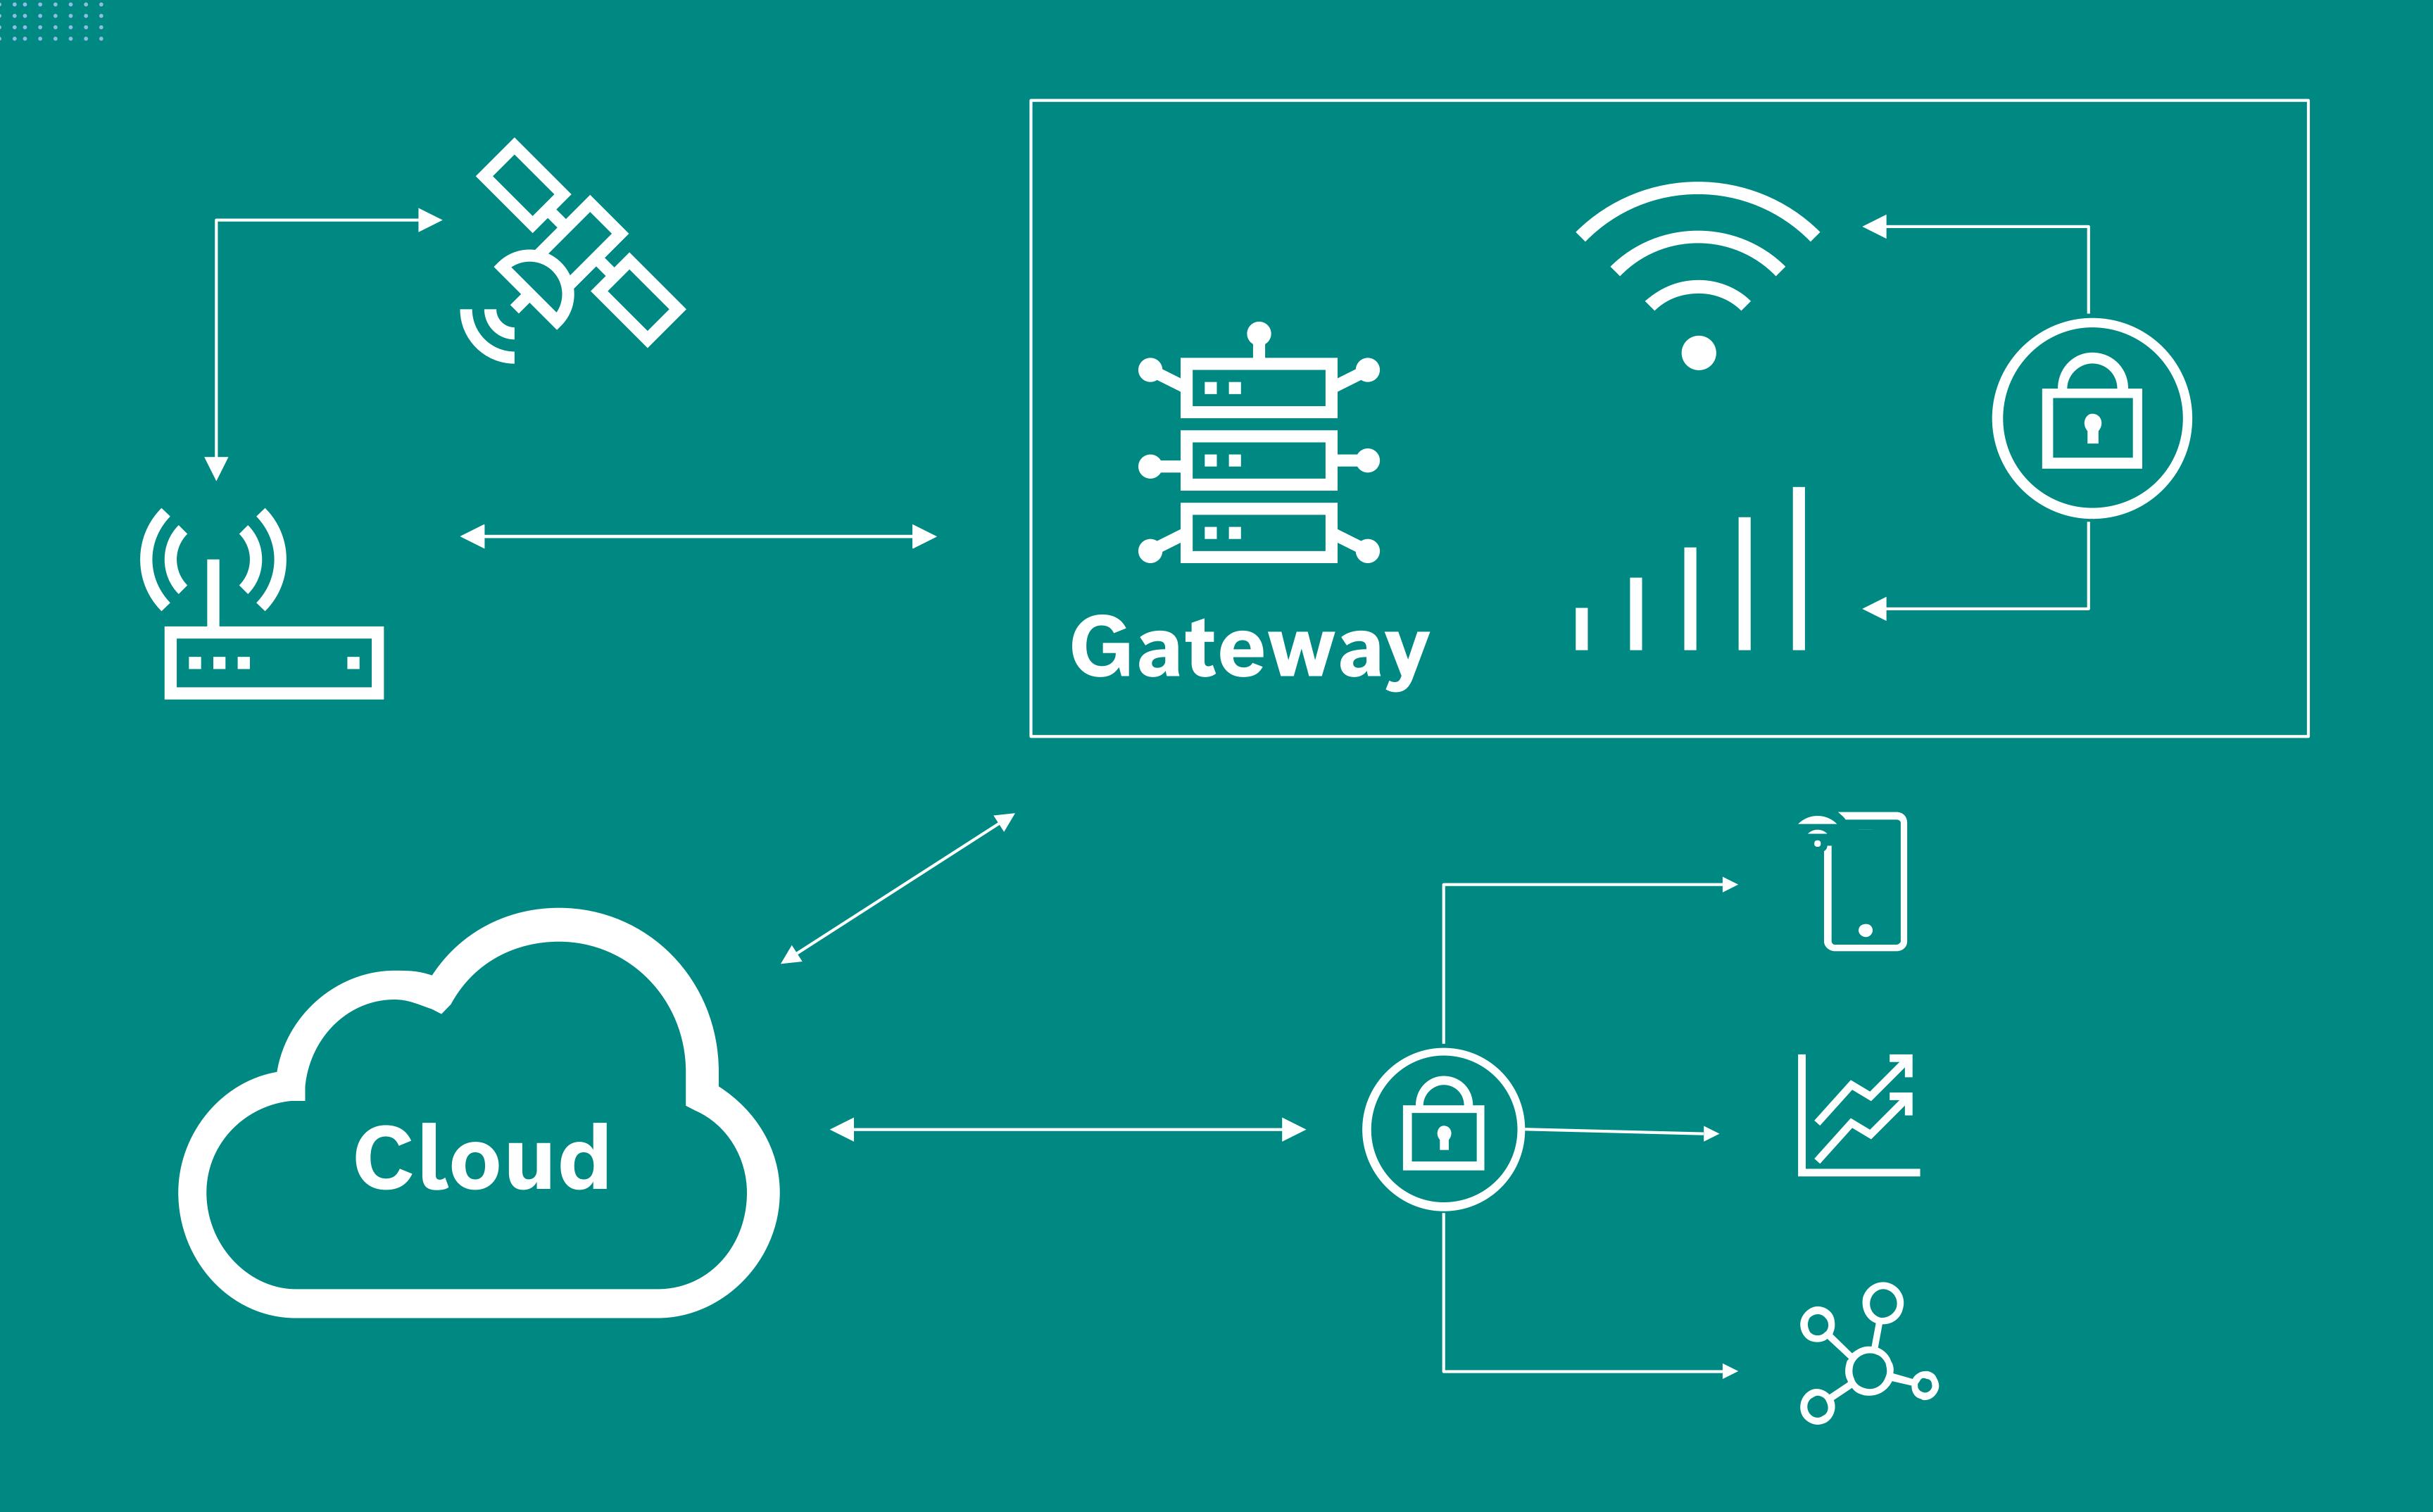

# END TO END CONNECTED SYSTEMS VALIDATION

EMI/EMC Testing

NVH Testing

Mechanical Validation

Scalability Testing

## Wi-Fi, BT, Cellular, O Connectivity

Interoperability

Testing Penetration Testing

Vulnerability Assessment

SOTA/FOTA Testing Protocol Testing

# IoT Platform

Cloud Functionality Tests

Integration Testing

Micro-service Testing Cloud Performance

Testing AI/ML Testing

### Web Application, Apps, UI

Web Application Testing

Graphical Test System

OCR based Application

Android UI based Testing

API Testing

Performance Testing