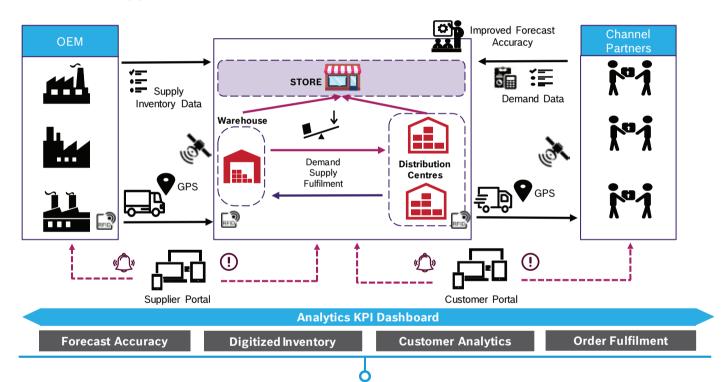

Increasing the topline is a critical KPI for any retailer. But they are faced with business challenges to accomplish this

- ▶ Need to increase upselling at Point of Sale
- ▶ Lack of targeted offers based on Customer behavior and purchasing patterns
- ▶ Silos of sales data in multiple systems and locations
- ► Lost sales opportunities



## **Business Solution**



Single system for all customer engagement and PoS activities



Azure Cognitive services to analyse product/ customer patterns and recommend – "People also bought this"

## **Benefits**

- Cognitive Service

   Recommendation

  API provides product suggestions
- ► Continuously evolving recommendation system improves to give better results over time
- ► Enables upselling, improves sales and profitability.