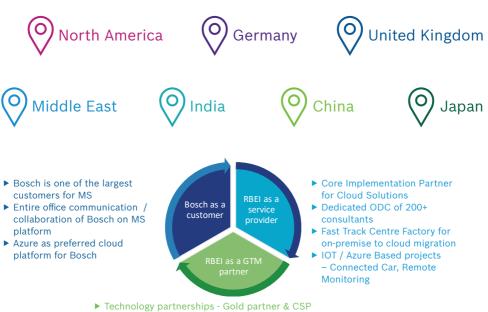

#### **OUR GLOBAL PRESENCE**

- ► GTM partner for MS in India, UK and Germany
- ► Co-operation in new areas like Connected Devices, IoT, AR/VR

TRAC360 is a robust and innovative IoT Solution that enables OEMs to perform real time tracking of their parts and shipment using integrated technologies like GPS and RFID.