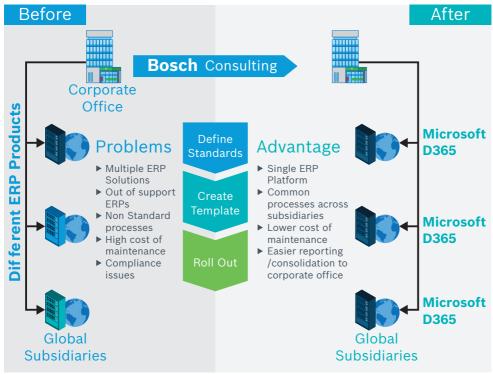

Transformation of Legacy
ERPs to Microsoft Dynamics
365 For Finance & Operation

Microsoft Dynamics 365

Microsoft Dynamics 365

In current business scenario corporations struggle with Fragmented ERP landscape and difficulty to have uniform standardized process across all subsidiaries and with expensive to maintain and upgrade the multiple small ERP

Increased ROI 3% due to reduction in operational cost

Cost of maintenance reduced by more than 5%

One single platform across all geographies and subsidiaries